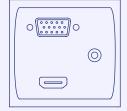

#### Data & AV Keystone

Face plates can be fitted with either 1, 2 or 3 keystones.

**AV Options** 

SVGA Single/ Double

SVGA + Audio

SVGA + Audio + HDMI

**DVI Single** 

DVI Double