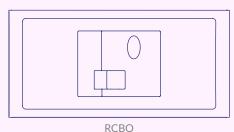

iscretely covers any clutter while allowing cables to neatly pass onto the work surface. Each unit is tailored to suit the clients' size requirements and can be specified to include power, data and AV outlets. Furthermore the finish and colour of the unit can also be customised, making this an extremely adaptable product.

- Less than 2mm surface impact
- Short lead times, fast installation
- Fully customisable
- W/ or w/o integration outlets





# Module - Outlets Compatible with: Boulder, Cobble, Pebble, Median, Summit

Cove, Cove Plus, Mirage, Slimline, Sub

## Above, in and under desk

#### Power







Type E (French)



Type F (Schuko)



Type G (UK) Fused



Type G (UK) Unfused





USB-A 18W



USB-C 18W



USB-A&C 45W

#### **Protection Devices / Switches**



Double/Single MCB





Master Switch

#### Data & AV Keystone

Face plates can be fitted with either 1, 2 or 3 keystones.



















**AV Options** 



SVGA Single/ Double



SVGA + Audio



SVGA + Audio + HDMI



**DVI Single** 



DVI Double