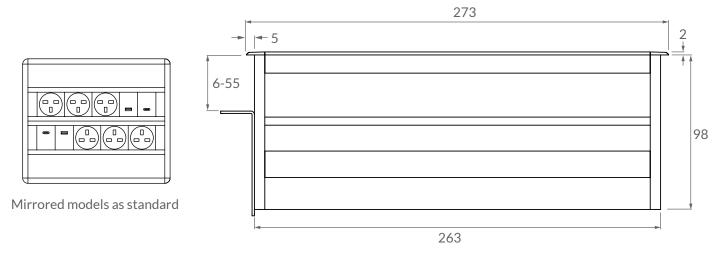

### In desk module

A premium through desk access unit made with an all metal surround and lid. Discretely covers any clutter while allowing cables to neatly pass onto the work surface. Each unit is tailored to suit the clients' size requirements and can be specified to include power, data and AV outlets. Furthermore the finish and colour of the unit can also be customised, making this an extremely adaptable product.

- Less than 2mm surface impact
- Short lead times, fast installation
- Fully customisable
- W/ or w/o integration outlets