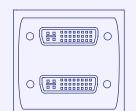

#### Data & AV Keystone

Face plates can be fitted with either 1, 2 or 3 keystones.

**AV Options** 

SVGA Single/ Double

SVGA + Audio

SVGA + Audio + HDMI

**DVI Single** 

DVI Double