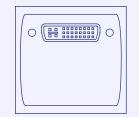

#### Data & AV Keystone

Face plates can be fitted with either 1, 2 or 3 keystones.

**AV Options** 

SVGA Single/ Double

SVGA + Audio

SVGA + Audio + HDMI

**DVI Single** 

DVI Double