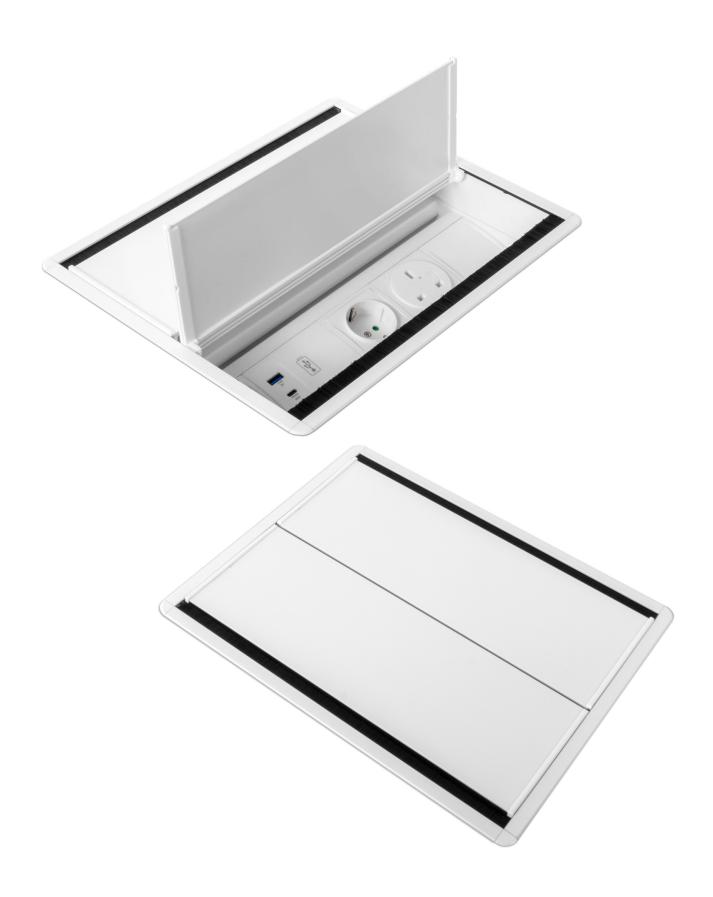

### In desk module

A premium through desk access unit made with an all metal surround and lid. Discretely covers any clutter while allowing cables to neatly pass onto the work surface. Each unit is tailored to suit the clients' size requirements and can be specified to include power, data and AV outlets. Furthermore the finish and colour of the unit can also be customised, making this an extremely adaptable product.

- Less than 2mm surface impact
- Short lead times, fast installation
- Fully customisable
- W/ or w/o integration outlets