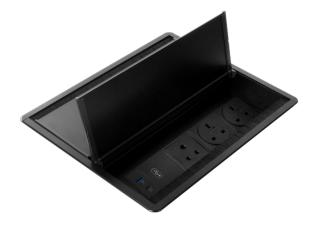

### In desk module

A premium through desk access unit made with an all metal surround and lid. Discretely covers any clutter while allowing cables to neatly pass onto the work surface. Each unit is tailored to suit the clients' size requirements and can be specified to include power, data and AV outlets. Furthermore the finish and colour of the unit can also be customised, making this an extremely adaptable product.

- Less than 2mm surface impact
- Short lead times, fast installation
- Fully customisable
- W/ or w/o integration outlets