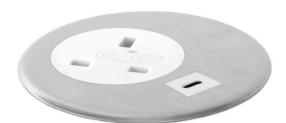

White/White

White/Stainless Steel

Fitting a standard Ø80mm cut out - the Eyelet provides a selection of power and data outlets. The high quality stainless steel face plate can be personalised to a range of colours and finishes. This innovative product makes use of the frequently vacant cable ports within desks.