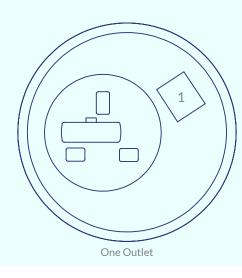

sk module





## Eyelet Round In desk module



Grey/ Stainless Steel

- Custom outlets and colours
- All products PAT tested
- Short lead times, fast installation
- Fire rated, BS 5733 certified



Black/ Stainless Steel



Black/ Black



White/White



White/Stainless Steel

Fitting a standard Ø80mm cut out - the Eyelet provides a selection of power and data outlets. The high quality stainless steel face plate can be personalised to a range of colours and finishes. This innovative product makes use of the frequently vacant cable ports within desks.





\*All measurements in mm



# Eyelet - Outlets In desk options





USB-A 18W





USB-C 18W







Type E (French)

Type F (Schuko)

Type G (UK) Fused

Type G (UK) Unfused

## **Shape Options**







### Number of Keystone Outlets







### Data & AV Keystone