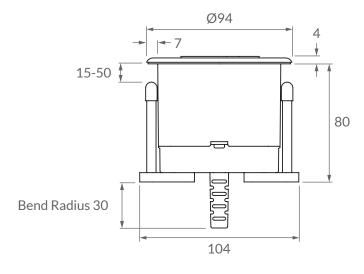

## Eyelet Round In desk module





## Eyelet Round In desk module



Grey/ Stainless Steel

- Custom outlets and colours
- All products PAT tested
- Short lead times, fast installation
- Fire rated, BS 5733 certified



Black/ Stainless Steel



Black/ Black



White/White



White/Stainless Steel

Fitting a standard Ø80mm cut out - the Eyelet provides a selection of power and data outlets. The high quality stainless steel face plate can be personalised to a range of colours and finishes. This innovative product makes use of the frequently vacant cable ports within desks.





\*All measurements in mm



# Eyelet - Outlets In desk options





USB-A 18W





USB-C 18W







Type E (French)

Type F (Schuko)

Type G (UK) Fused

Type G (UK) Unfused

## **Shape Options**







### Number of Keystone Outlets







### Data & AV Keystone