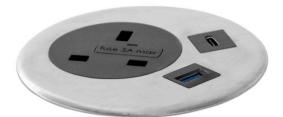

## Eyelet Round In desk module

Grey/ Stainless Steel

- Custom outlets and colours
- All products PAT tested
- Short lead times, fast installation
- Fire rated, BS 5733 certified

Black/ Stainless Steel

Black/ Black

White/White

White/Stainless Steel

Fitting a standard Ø80mm cut out - the Eyelet provides a selection of power and data outlets. The high quality stainless steel face plate can be personalised to a range of colours and finishes. This innovative product makes use of the frequently vacant cable ports within desks.