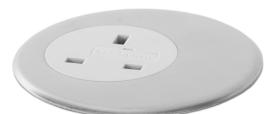

## Eyelet Round In desk module

Grey/ Stainless Steel

- Custom outlets and colours
- All products PAT tested
- Short lead times, fast installation
- Fire rated, BS 5733 certified

Black/ Stainless Steel

Black/ Black

White/White

White/Stainless Steel

Fitting a standard Ø80mm cut out - the Eyelet provides a selection of power and data outlets. The high quality stainless steel face plate can be personalised to a range of colours and finishes. This innovative product makes use of the frequently vacant cable ports within desks.