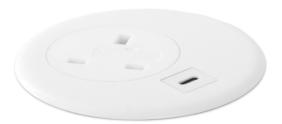

White/White

White/Stainless Steel

Fitting a standard Ø80mm cut out - the Eyelet provides a selection of power and data outlets. The high quality stainless steel face plate can be personalised to a range of colours and finishes. This innovative product makes use of the frequently vacant cable ports within desks.