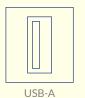

# Eyelet - Outlets In desk options

USB-A 18W

USB-C 18W

Type E (French)

Type F (Schuko)

Type G (UK) Fused

Type G (UK) Unfused