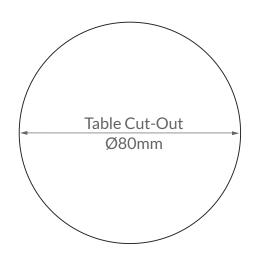

White/White

White/Stainless Steel

Fitting a standard Ø80mm cut out - the Eyelet provides a selection of power and data outlets. The high quality stainless steel face plate can be personalised to a range of colours and finishes. This innovative product makes use of the frequently vacant cable ports within desks.

\*All measurements in mm