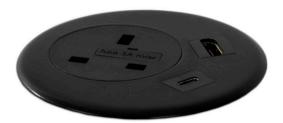

## Eyelet Round In desk module

Grey/ Stainless Steel

- Custom outlets and colours
- All products PAT tested
- Short lead times, fast installation
- Fire rated, BS 5733 certified

Black/ Stainless Steel

Black/ Black

White/White

White/Stainless Steel

Fitting a standard Ø80mm cut out - the Eyelet provides a selection of power and data outlets. The high quality stainless steel face plate can be personalised to a range of colours and finishes. This innovative product makes use of the frequently vacant cable ports within desks.