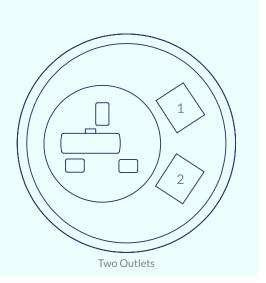

module





## Eyelet Round In desk module



Grey/ Stainless Steel

- Custom outlets and colours
- All products PAT tested
- Short lead times, fast installation
- Fire rated, BS 5733 certified



Black/ Stainless Steel



Black/ Black



White/White



White/Stainless Steel

Fitting a standard Ø80mm cut out - the Eyelet provides a selection of power and data outlets. The high quality stainless steel face plate can be personalised to a range of colours and finishes. This innovative product makes use of the frequently vacant cable ports within desks.





\*All measurements in mm



# Eyelet - Outlets In desk options





USB-A 18W





USB-C 18W







Type E (French)

Type F (Schuko)

Type G (UK) Fused

Type G (UK) Unfused

## **Shape Options**







### Number of Keystone Outlets







### Data & AV Keystone