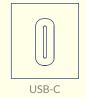

# Eyelet - Outlets In desk options

USB-A 18W

USB-C 18W

Type E (French)

Type F (Schuko)

Type G (UK) Fused

Type G (UK) Unfused