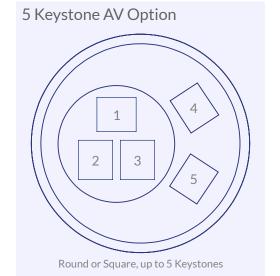

## Eyelet Round In desk module





## Eyelet Round In desk module



Grey/ Stainless Steel

- Custom outlets and colours
- All products PAT tested
- Short lead times, fast installation
- Fire rated, BS 5733 certified



Black/ Stainless Steel



Black/ Black



White/White



White/Stainless Steel

Fitting a standard Ø80mm cut out - the Eyelet provides a selection of power and data outlets. The high quality stainless steel face plate can be personalised to a range of colours and finishes. This innovative product makes use of the frequently vacant cable ports within desks.





\*All measurements in mm



# Eyelet - Outlets In desk options





USB-A 18W





USB-C 18W







Type E (French)

Type F (Schuko)

Type G (UK) Fused

Type G (UK) Unfused

## **Shape Options**







### Number of Keystone Outlets







### Data & AV Keystone