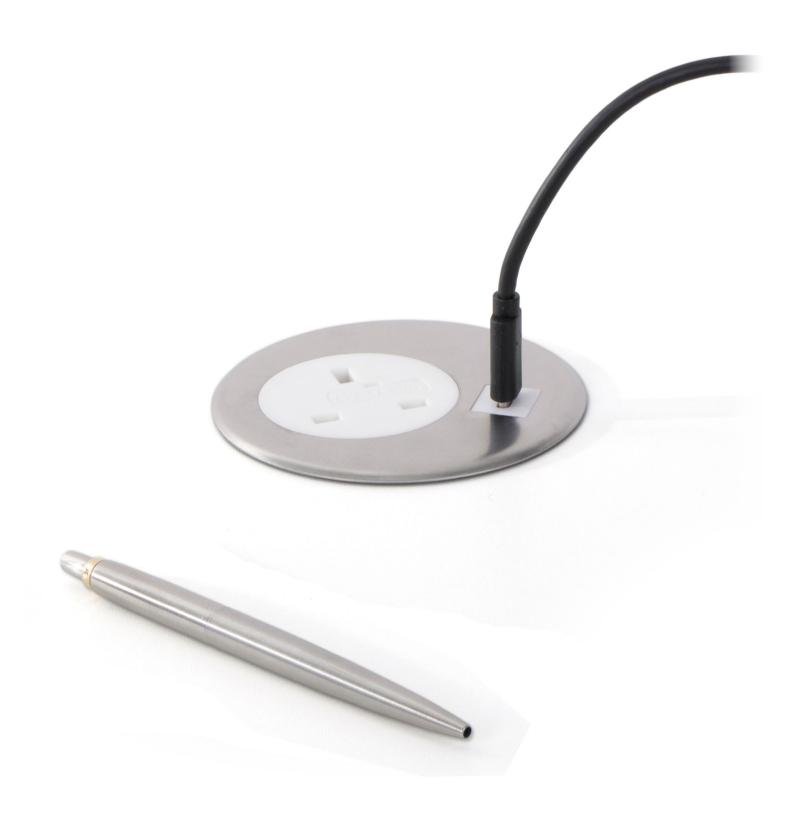

## Eyelet Round In desk module

Grey/ Stainless Steel

- Custom outlets and colours
- All products PAT tested
- Short lead times, fast installation
- Fire rated, BS 5733 certified

Black/ Stainless Steel

Black/ Black

White/White

White/Stainless Steel

Fitting a standard Ø80mm cut out - the Eyelet provides a selection of power and data outlets. The high quality stainless steel face plate can be personalised to a range of colours and finishes. This innovative product makes use of the frequently vacant cable ports within desks.