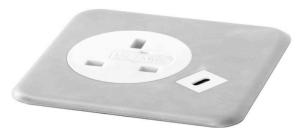

White/White

White/Stainless Steel

The Eyelet fits an 80mm porthole. It provides a selection of power and data outlets including Cat 5/6, Data, HDMI, USB-A, USB-C and Chargers. The high quality stainless steel face plate can be customized to any colour or finish. This innovative product makes use of the frequently vacant cable ports within desks.