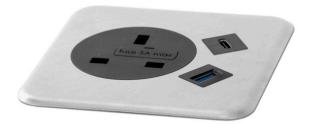

White/White

White/Stainless Steel

The Eyelet fits an 80mm porthole. It provides a selection of power and data outlets including Cat 5/6, Data, HDMI, USB-A, USB-C and Chargers. The high quality stainless steel face plate can be customized to any colour or finish. This innovative product makes use of the frequently vacant cable ports within desks.