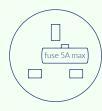

# Eyelet - Outlets In desk options

USB-A 18W

USB-C 18W

Type E (French)

Type F (Schuko)

Type G (UK) Fused

Type G (UK) Unfused