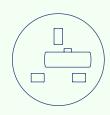

# Eyelet Square In desk module





## Eyelet Square In desk module



Grey/ Stainless Steel

- Custom outlets and colours
- All products PAT tested
- Short lead times, fast installation
- Fire rated, BS 5733 certified



Black/ Stainless Steel



Black/ Black



White/White



White/Stainless Steel

The Eyelet fits an 80mm porthole. It provides a selection of power and data outlets including Cat 5/6, Data, HDMI, USB-A, USB-C and Chargers. The high quality stainless steel face plate can be customized to any colour or finish. This innovative product makes use of the frequently vacant cable ports within desks.





\*All measurements in mm



# Eyelet - Outlets In desk options





USB-A 18W





USB-C 18W







Type E (French)

Type F (Schuko)

Type G (UK) Fused

Type G (UK) Unfused

## **Shape Options**







### Number of Keystone Outlets







### Data & AV Keystone