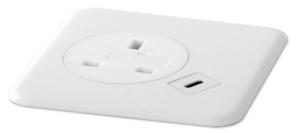

White/White

White/Stainless Steel

The Eyelet fits an 80mm porthole. It provides a selection of power and data outlets including Cat 5/6, Data, HDMI, USB-A, USB-C and Chargers. The high quality stainless steel face plate can be customized to any colour or finish. This innovative product makes use of the frequently vacant cable ports within desks.