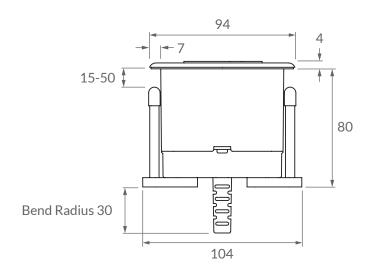

# Eyelet Square In desk module





## Eyelet Square In desk module



Grey/ Stainless Steel

- Custom outlets and colours
- All products PAT tested
- Short lead times, fast installation
- Fire rated, BS 5733 certified



Black/ Stainless Steel



Black/ Black



White/White



White/Stainless Steel

The Eyelet fits an 80mm porthole. It provides a selection of power and data outlets including Cat 5/6, Data, HDMI, USB-A, USB-C and Chargers. The high quality stainless steel face plate can be customized to any colour or finish. This innovative product makes use of the frequently vacant cable ports within desks.





\*All measurements in mm



# Eyelet - Outlets In desk options





USB-A 18W





USB-C 18W







Type E (French)

Type F (Schuko)

Type G (UK) Fused

Type G (UK) Unfused

## **Shape Options**







### Number of Keystone Outlets







### Data & AV Keystone