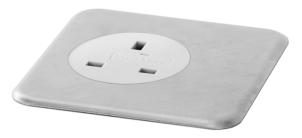

White/White

White/Stainless Steel

The Eyelet fits an 80mm porthole. It provides a selection of power and data outlets including Cat 5/6, Data, HDMI, USB-A, USB-C and Chargers. The high quality stainless steel face plate can be customized to any colour or finish. This innovative product makes use of the frequently vacant cable ports within desks.