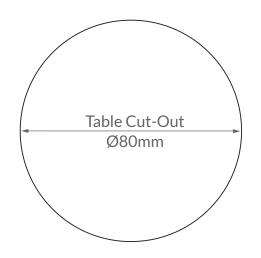

White/White

White/Stainless Steel

The Eyelet fits an 80mm porthole. It provides a selection of power and data outlets including Cat 5/6, Data, HDMI, USB-A, USB-C and Chargers. The high quality stainless steel face plate can be customized to any colour or finish. This innovative product makes use of the frequently vacant cable ports within desks.