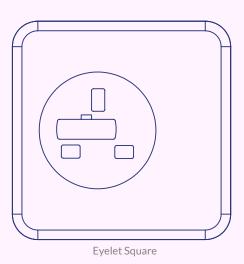

# Eyelet Square In desk module

## Eyelet Square In desk module

Grey/ Stainless Steel

- Custom outlets and colours
- All products PAT tested
- Short lead times, fast installation
- Fire rated, BS 5733 certified

Black/ Stainless Steel

Black/ Black

## **Shape Options**