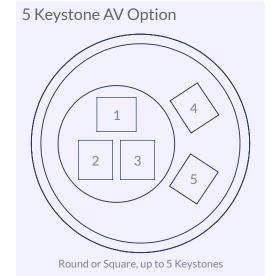

sk module





## Eyelet Square In desk module



Grey/ Stainless Steel

- Custom outlets and colours
- All products PAT tested
- Short lead times, fast installation
- Fire rated, BS 5733 certified



Black/ Stainless Steel



Black/ Black



White/White



White/Stainless Steel

The Eyelet fits an 80mm porthole. It provides a selection of power and data outlets including Cat 5/6, Data, HDMI, USB-A, USB-C and Chargers. The high quality stainless steel face plate can be customized to any colour or finish. This innovative product makes use of the frequently vacant cable ports within desks.





\*All measurements in mm



# Eyelet - Outlets In desk options





USB-A 18W





USB-C 18W







Type E (French)

Type F (Schuko)

Type G (UK) Fused

Type G (UK) Unfused

## **Shape Options**







### Number of Keystone Outlets







### Data & AV Keystone