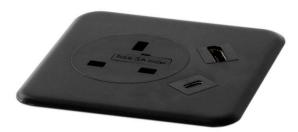

## Eyelet Square In desk module

Grey/ Stainless Steel

- Custom outlets and colours
- All products PAT tested
- Short lead times, fast installation
- Fire rated, BS 5733 certified

Black/ Stainless Steel

Black/ Black

White/White

White/Stainless Steel

The Eyelet fits an 80mm porthole. It provides a selection of power and data outlets including Cat 5/6, Data, HDMI, USB-A, USB-C and Chargers. The high quality stainless steel face plate can be customized to any colour or finish. This innovative product makes use of the frequently vacant cable ports within desks.