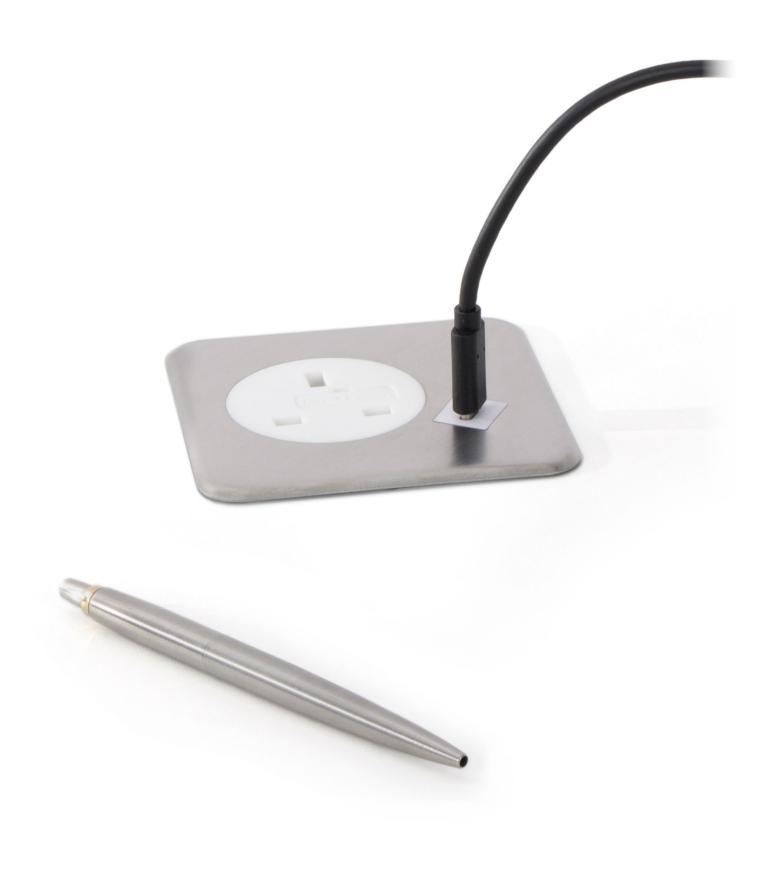

White/White

White/Stainless Steel

The Eyelet fits an 80mm porthole. It provides a selection of power and data outlets including Cat 5/6, Data, HDMI, USB-A, USB-C and Chargers. The high quality stainless steel face plate can be customized to any colour or finish. This innovative product makes use of the frequently vacant cable ports within desks.