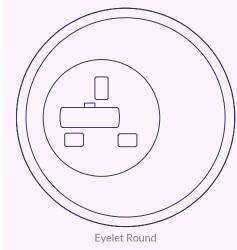

n desk module





## Eyelet Square In desk module



Grey/ Stainless Steel

- Custom outlets and colours
- All products PAT tested
- Short lead times, fast installation
- Fire rated, BS 5733 certified



Black/ Stainless Steel



Black/ Black



White/White



White/Stainless Steel

The Eyelet fits an 80mm porthole. It provides a selection of power and data outlets including Cat 5/6, Data, HDMI, USB-A, USB-C and Chargers. The high quality stainless steel face plate can be customized to any colour or finish. This innovative product makes use of the frequently vacant cable ports within desks.





\*All measurements in mm



# Eyelet - Outlets In desk options





USB-A 18W





USB-C 18W







Type E (French)

Type F (Schuko)

Type G (UK) Fused

Type G (UK) Unfused

## **Shape Options**







### Number of Keystone Outlets







### Data & AV Keystone