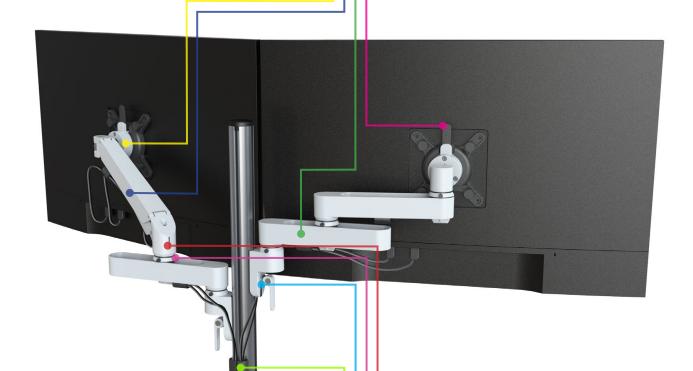

## Morph - Parts Modular monitor arm

#### **Post Arm**

Fits into post channel on Base. Can be fitted with Additional Arms & Vesa mounts.

#### **Arm Section 1**

Compatible with Vesa Head, Socket Slider, Gas Section and Arm Section. Can be fitted with additional Arms & Vesa mounts.

#### **Arm Section 2**

Medium Arm section. Comes with Arm Slider.

#### **Connect Element**

For use with arm extensions and bespoke solutions.

#### **Arm Slider**

Fits into Arms. Can be fitted with additional Arms and Vesa Heads. Slides along track and can be locked in position.

#### Vesa Head

Compatible with Socket Sliders and Arm Sliders. Can be fitted with Vesa Set.

#### Vesa Set

Compatible with Post and Gas Assisted Arms. 75mm & 100mm Vesa complaint.