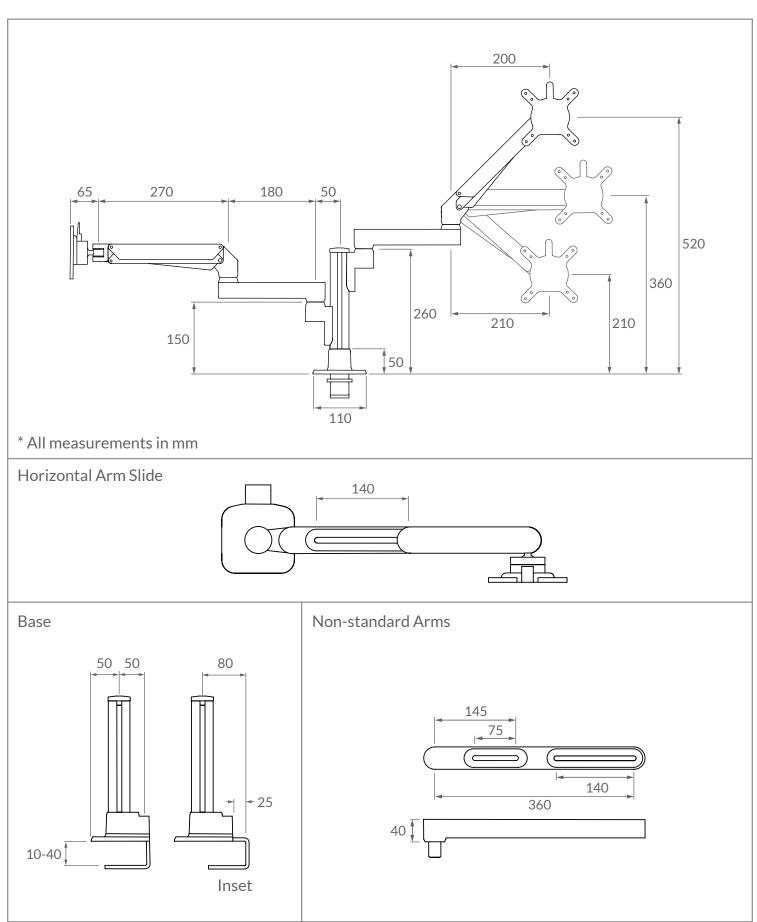

#### Complete Depth Control

140mm horizontal arm slide gives adjustment without needing to swing the arm back past the edge of the worktop.

#### Top Loading Clamp •

Avoids clashes with under-desk items such as cable trays.

Clamp can also be inset to avoid desk screens, can be bolted through worktops and fit through 80mm grommet holes.

#### **Short Base**

Short Post with Base/ Clamp. Can be extended with additional Post.

#### **Long Base**

Long Post Section with Base/ Clamp. Can be extended with additional Post.

#### **Post Extension** short

Short Post (200mm) with Cable Clip. Can be used to extend Post height.

#### **Post Extension** Long

Long Post (450mm) with Cable Clips. Can be used to extend Post height.