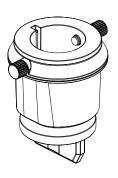

#### **Short Base**

Short Post with Base/ Clamp. Can be extended with additional Post.

#### **Long Base**

Long Post Section with Base/ Clamp. Can be extended with additional Post.