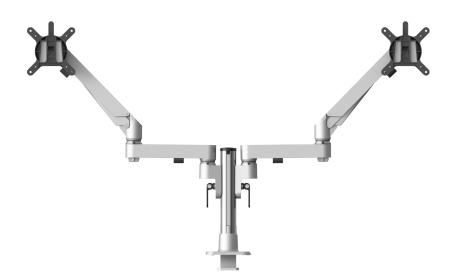

# Morph - Gas Arm Modular gas assisted arm

White:

Black:

Silver:

# Morph - Gas Arm Modular gas assisted arm