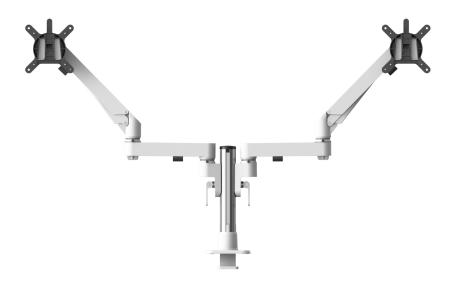

# Morph - Gas Arm Modular gas assisted arm

White:

Black:

Silver:

# Morph - Gas Arm Modular gas assisted arm