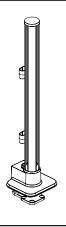

#### **Short Base**

Short Post with Base/ Clamp. Can be extended with additional Post.

#### **Long Base**

Long Post Section with Base/ Clamp. Can be extended with additional Post.