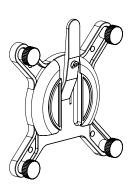

ong or Short Base.



#### **Gas Section**

Compatible with Arm Section and Socket Slider. Can be fitted with Vesa Set.



## Morph - Parts Modular monitor arm



#### **Post Arm**

Fits into post channel on Base. Can be fitted with Additional Arms & Vesa mounts.



#### **Arm Section 1**

Compatible with Vesa Head, Socket Slider, Gas Section and Arm Section. Can be fitted with additional Arms & Vesa mounts.



#### **Arm Section 2**

Medium Arm section. Comes with Arm Slider.



#### **Connect Element**

For use with arm extensions and bespoke solutions.



#### **Arm Slider**

Fits into Arms. Can be fitted with additional Arms and Vesa Heads. Slides along track and can be locked in position.



#### Vesa Head

Compatible with Socket Sliders and Arm Sliders. Can be fitted with Vesa Set.



#### Vesa Set

Compatible with Post and Gas Assisted Arms. 75mm & 100mm Vesa complaint.



#### **Laptop Tray**

Laptop tray, can be fitted to Vesa attachment.