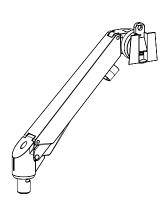

#### Gas Arm

Fits into Long or Short Base.

#### **Gas Section**

Compatible with Arm Section and Socket Slider. Can be fitted with Vesa Set.

#### **Post Arm**

Fits into post channel on Base. Can be fitted with Additional Arms & Vesa mounts.