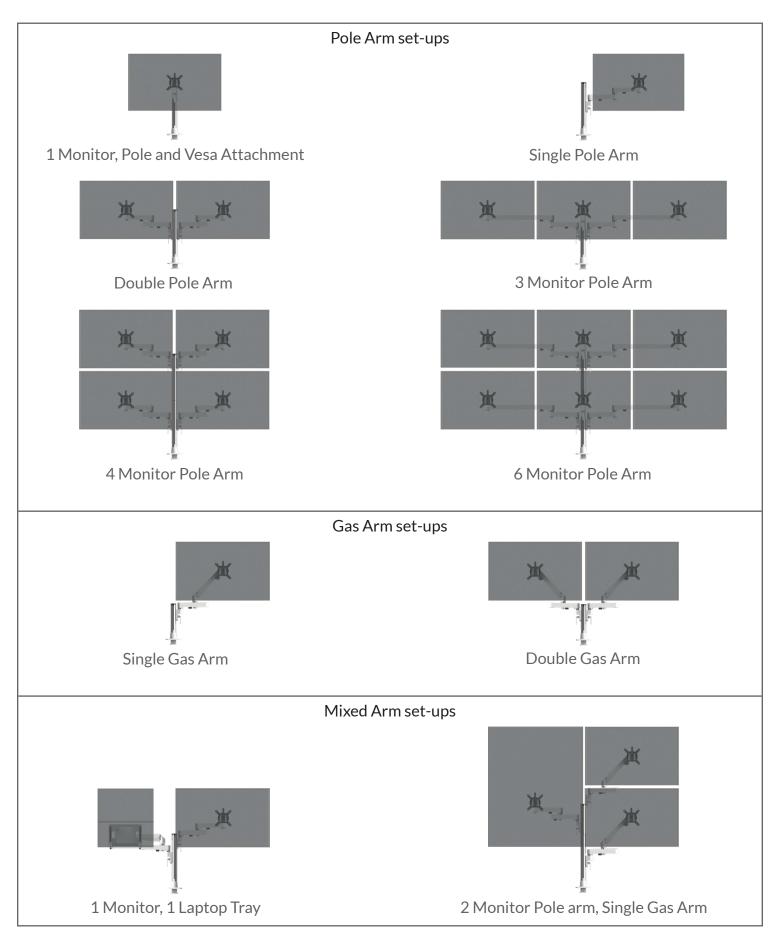

#### Top Loading Clamp •

Avoids clashes with under-desk items such as cable trays.

Clamp can also be inset to avoid desk screens, can be bolted through worktops and fit through 80mm grommet holes.

#### Cable Management •

Clips located on each section provide a neat solution to keep cables organised and accessible when you need them.

### Monitor Weight 2-12kg

Internal gas spring can be set to suit weight of monitor.

#### Rotation Stopper

Each element has a stopper to limit the swing of the arm. This prevents arms swinging back and damaging vertical surfaces behind.

#### Easy Height Adjustment

Cam handle release gives a simple way to move the arm vertically on the central pole, maximising the height adjustment range of the arm.



### Morph - Configurations

Modular monitor arm





# Morph - Gas Arm Modular gas assisted arm

White:



Black:



Silver:





# Morph - Gas Arm Modular gas assisted arm





## Morph - Parts Modular monitor arm



#### **Short Base**

Short Post with Base/ Clamp. Can be extended with additional Post.



#### **Long Base**

Long Post Section with Base/ Clamp. Can be extended with additional Post.



#### **Post Extension** short

Short Post (200mm) with Cable Clip. Can be used to extend Post height.



#### **Post Extension** Long

Long Post (450mm) with Cable Clips. Can be used to extend Post height.



#### **Post Mount**

Fits into post channel 75mm & 100mm Vesa compliant.



#### **Socket Slider**

Fits into Post channel. Compatible with Arms and Vesa Head.



#### Gas Arm

Fits into Long or Short Base.



#### **Gas Section**

Co