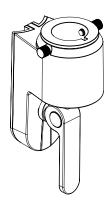

#### Gas Arm

Fits into Long or Short Base.

#### **Gas Section**

Compatible with Arm Section and Socket Slider. Can be fitted with Vesa Set.