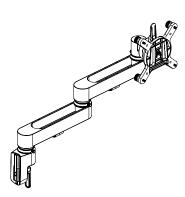

#### Part of the Morph System:

Morph Gas Arm offers full articulation, independent height adjustment of each monitor, infinite height adjustment on the post. Both monitors can be set back to the post giving unparalleled depth control. Can be up-scaled at any time. The unique horizontal slides on the arm allow screens to align in the middle at any depth.

#### Complete Depth Control

140mm horizontal arm slide gives adjustment without needing to swing the arm back past the edge of the worktop.