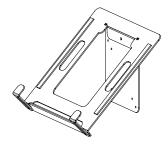

Can be fitted with Vesa Set.



## Morph - Parts Modular monitor arm



#### **Post Arm**

Fits into post channel on Base. Can be fitted with Additional Arms & Vesa mounts.



#### **Arm Section 1**

Compatible with Vesa Head, Socket Slider, Gas Section and Arm Section. Can be fitted with additional Arms & Vesa mounts.



#### **Arm Section 2**

Medium Arm section. Comes with Arm Slider.



#### **Connect Element**

For use with arm extensions and bespoke solutions.



#### **Arm Slider**

Fits into Arms. Can be fitted with additional Arms and Vesa Heads. Slides along track and can be locked in position.



#### Vesa Head

Compatible with Socket Sliders and Arm Sliders. Can be fitted with Vesa Set.



#### Vesa Set

Compatible with Post and Gas Assisted Arms. 75mm & 100mm Vesa complaint.



#### **Laptop Tray**

Laptop tray, can be fitted to Vesa attachment.