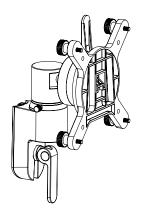

#### **Post Arm**

Fits into post channel on Base. Can be fitted with Additional Arms & Vesa mounts.

#### **Arm Section 1**

Compatible with Vesa Head, Socket Slider, Gas Section and Arm Section. Can be fitted with additional Arms & Vesa mounts.

#### **Arm Section 2**

Medium Arm section. Comes with Arm Slider.

#### **Connect Element**

For use with arm extensions and bespoke solutions.

#### **Arm Slider**

Fits into Arms. Can be fitted with additional Arms and Vesa Heads. Slides along track and can be locked in position.