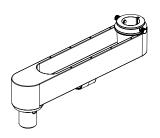

#### Gas Arm

Fits into Long or Short Base.

#### **Gas Section**

Compatible with Arm Section and Socket Slider. Can be fitted with Vesa Set.