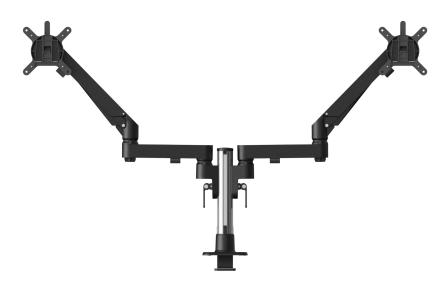

## Morph - Gas Arm Modular double gas assisted arm

#### Part of the Morph System:

Morph Gas Arm offers full articulation, independent height adjustment of each monitor, infinite height adjustment on the post. Both monitors can be set back to the post giving unparalleled depth control. Can be up-scaled at any time. The unique horizontal slides on the arm allow screens to align in the middle at any depth.