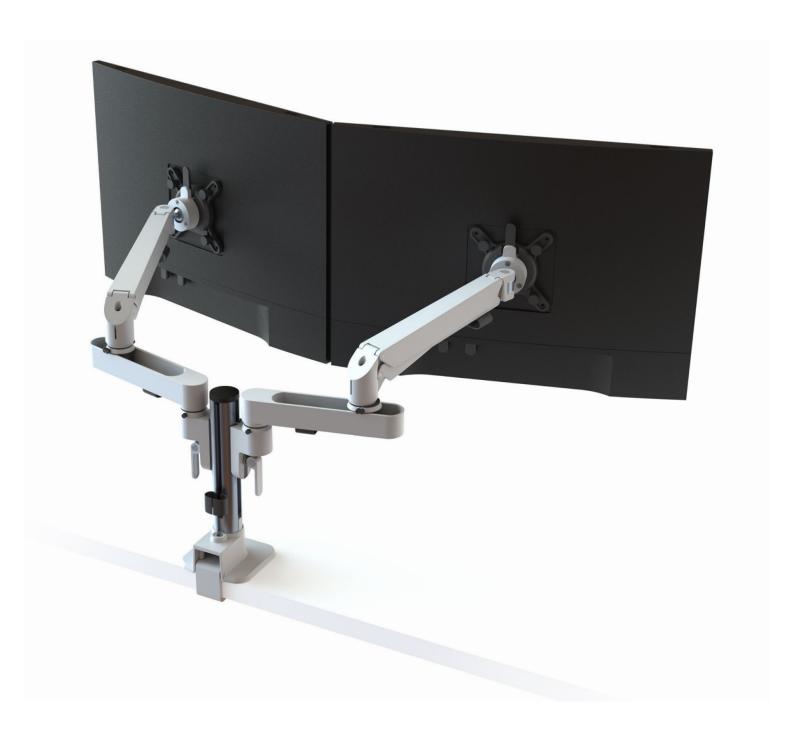

## Morph - Gas Arm Modular double gas assisted arm

#### Part of the Morph System:

Morph Gas Arm offers full articulation, independent height adjustment of each monitor, infinite height adjustment on the post. Both monitors can be set back to the post giving unparalleled depth control. Can be up-scaled at any time. The unique horizontal slides on the arm allow screens to align in the middle at any depth.