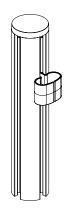

#### **Post Extension** short

Short Post (200mm) with Cable Clip. Can be used to extend Post height.

#### **Post Extension** Long

Long Post (450mm) with Cable Clips. Can be used to extend Post height.