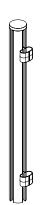

#### Gas Arm

Fits into Long or Short Base.

#### **Gas Section**

Compatible with Arm Section and Socket Slider. Can be fitted with Vesa Set.