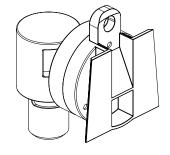

#### Quick Release Vesa

Simple push release fin to remove monitors.

#### Vesa Head

Compatible with Socket Sliders and Arm Sliders. Can be fitted with Vesa Set.