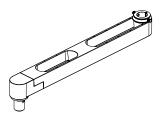

#### **Post Arm**

Fits into post channel on Base. Can be fitted with Additional Arms & Vesa mounts.

#### **Arm Section 1**

Compatible with Vesa Head, Socket Slider, Gas Section and Arm Section. Can be fitted with additional Arms & Vesa mounts.