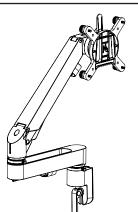

nt range of the arm.



### Morph - Configurations

Modular monitor arm





# Morph - Gas Arm Modular gas assisted arm

White:



Black:



Silver:





# Morph - Gas Arm Modular gas assisted arm





## Morph - Parts Modular monitor arm



#### **Short Base**

Short Post with Base/ Clamp. Can be extended with additional Post.



#### **Long Base**

Long Post Section with Base/ Clamp. Can be extended with additional Post.



#### **Post Extension** short

Short Post (200mm) with Cable Clip. Can be used to extend Post height.



#### **Post Extension** Long

Long Post (450mm) with Cable Clips. Can be used to extend Post height.



#### **Post Mount**

Fits into post channel 75mm & 100mm Vesa compliant.



#### **Socket Slider**

Fits into Post channel. Compatible with Arms and Vesa Head.



#### Gas Arm

Fits into Long or Short Base.



#### **Gas Section**

Compatible with Arm Section and Socket Slider. Can be fitted with Vesa Set.



## Morph - Parts Modular monitor arm



#### **Post Arm**

Fits into post channel on Base. Can be fitted with Additional Arms & Vesa mounts.



#### **Arm Section 1**

Compatible with Vesa Head, Socket Slider, Gas Section and Arm Section. Can be fitted with additional Arms & Vesa mounts.



#### **Arm Section 2**

Medium Arm section. Comes with Arm Slider.



#### **Connect Element**

For use with arm extensions and bespoke solutions.



#### **Arm Slider**

Fits into Arms. Can be fitted with additional Arms and Vesa Heads. Slides along track and can be locked in position.



#### Vesa Head

Compatible with Socket Sliders and Arm Sliders. Can