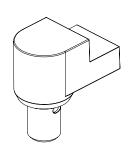

#### Vesa Head

Compatible with Socket Sliders and Arm Sliders. Can be fitted with Vesa Set.

#### Vesa Set

Compatible with Post and Gas Assisted Arms. 75mm & 100mm Vesa complaint.