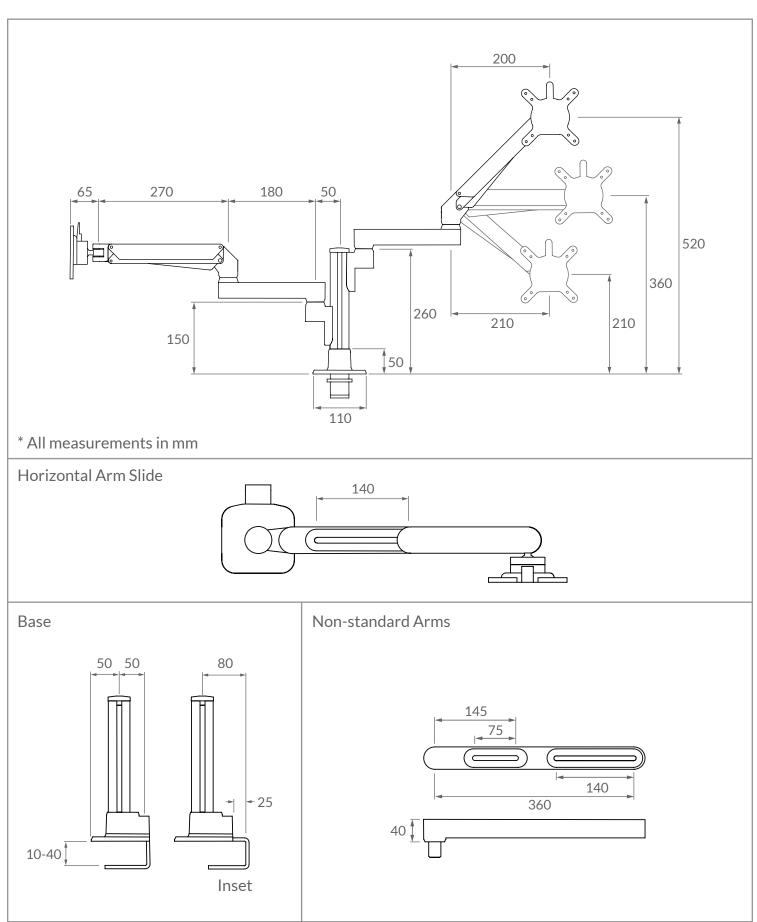

### Complete Depth Control

140mm horizontal arm slide gives adjustment without needing to swing the arm back past the edge of the worktop.

### Top Loading Clamp •

Avoids clashes with under-desk items such as cable trays.

Clamp can also be inset to avoid desk screens, can be bolted through worktops and fit through 80mm grommet holes.

### Monitor Weight 2-12kg

Internal gas spring can be set to suit weight of monitor.