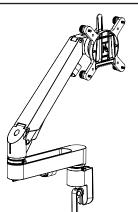

#### Part of the Morph System:

Morph Gas Arm offers full articulation, infinite height adjustment on the post and the monitor can be set back to touch the post giving unparalleled depth control. Can be up-scaled at any time.

### Morph - Features

Easy Install Sections of arm slot together without use of hard fixings.

Modular monitor arm

### Morph - Configurations

Modular monitor arm