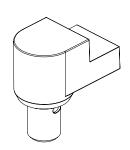

#### Vesa Head

Compatible with Socket Sliders and Arm Sliders. Can be fitted with Vesa Set.