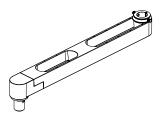

#### **Arm Section 1**

Compatible with Vesa Head, Socket Slider, Gas Section and Arm Section. Can be fitted with additional Arms & Vesa mounts.

#### **Arm Section 2**

Medium Arm section. Comes with Arm Slider.