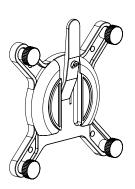

#### **Short Base**

Short Post with Base/ Clamp. Can be extended with additional Post.

#### **Long Base**

Long Post Section with Base/ Clamp. Can be extended with additional Post.