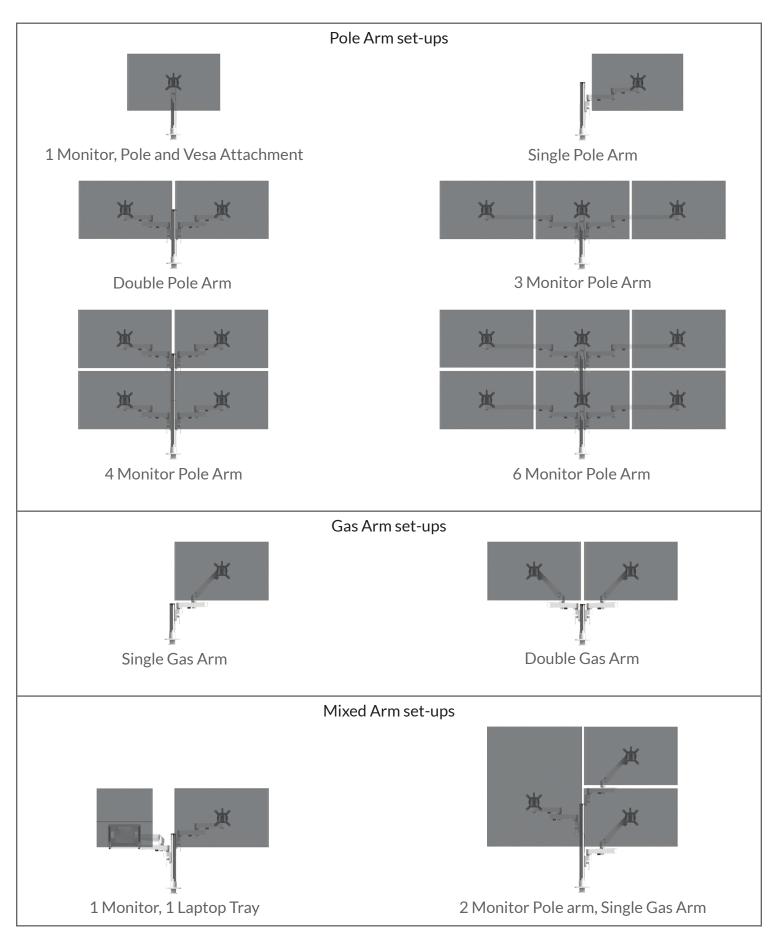

s.



### Top Loading Clamp •

Avoids clashes with under-desk items such as cable trays.

Clamp can also be inset to avoid desk screens, can be bolted through worktops and fit through 80mm grommet holes.

### Cable Management •

Clips located on each section provide a neat solution to keep cables organised and accessible when you need them.

### Monitor Weight 2-12kg

Internal gas spring can be set to suit weight of monitor.

### Rotation Stopper

Each element has a stopper to limit the swing of the arm. This prevents arms swinging back and damaging vertical surfaces behind.

### Easy Height Adjustment

Cam handle release gives a simple way to move the arm vertically on the central pole, maximising the height adjustment range of the arm.



### Morph - Configurations

Modular monitor arm





# Morph - Gas Arm Modular gas assisted arm

White:



Black:



Silver:





# Morph - Gas Arm Modular gas assisted arm





## Morph - Parts Modular monitor arm



#### **Short Base**

Short Post with Base/ Clamp. Can be extended with additional Post.



#### **Long Base**

Long Post Section with Base/ Clamp. Can be extended with additional Post.



#### **Post Extension** short

Short Post (200mm) with Cable Clip. Can be used to extend Post height.



#### **Post Extension** Long

Long Post (450mm) with Cable Clips. Can be used to extend Post height.



#### **Post Mount**

Fits into post channel 75mm & 100mm Vesa compliant.



#### **Socket Slider**

Fits into Post channel. Compatible with Arms and Vesa Head.



#### Gas Arm

Fits into Long or Short Base.



#### **Gas Section**

Co