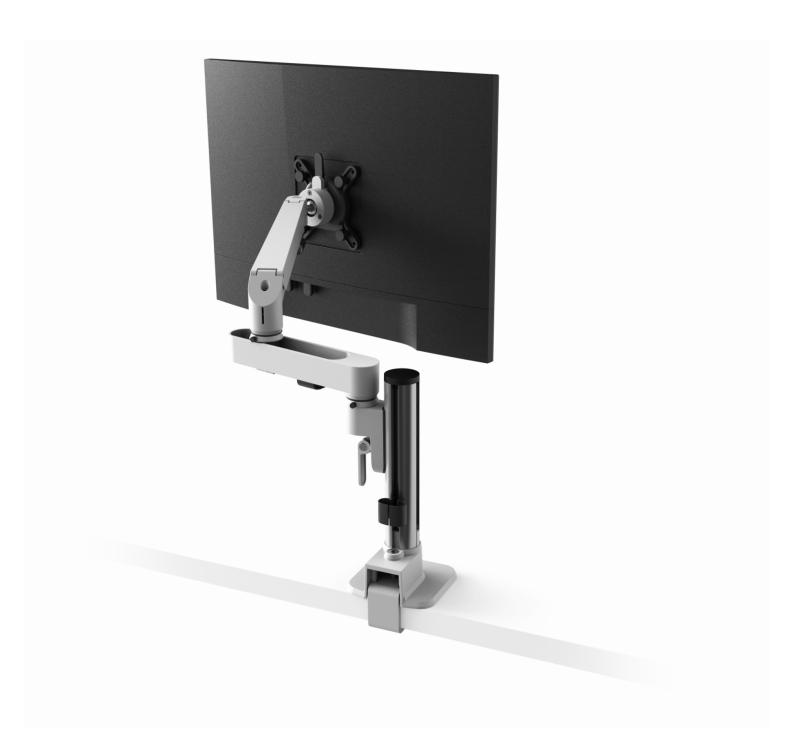

## Morph - Gas Arm Modular single gas assisted arm

#### Part of the Morph System:

Morph Gas Arm offers full articulation, infinite height adjustment on the post and the monitor can be set back to touch the post giving unparalleled depth control. Can be up-scaled at any time.

#### Fingertip Adjustment o-

Internal gas spring allows for easy vertical movement of monitors on gas model.

#### Full Range of Motion •

Vesa ball joint allows for vertical & horizontal tilt of 20-30 degrees, including 360° rotation.

#### Quick Release Vesa

Simple push release fin to remove monitors.

### Top Loading Clamp •

Avoids clashes with under-desk items such as cable trays.

Clamp can also be inset to avoid desk screens, can be bolted through worktops and fit through 80mm grommet holes.

### Cable Management •

Clips located on each section provide a neat solution to keep cables organised and accessible when you need them.

### Monitor Weight 2-12kg

Internal gas spring can be set to suit weight of monitor.

### Easy Height Adjustment

Cam handle release gives a simple way to move the arm vertically on the central pole, maximising the height adjustment range of the arm.