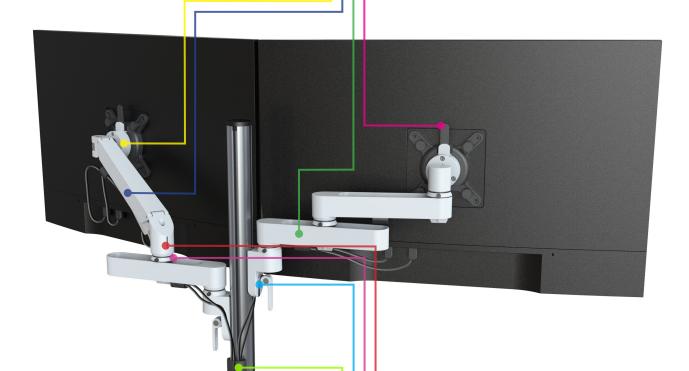

### Cable Management •

Clips located on each section provide a neat solution to keep cables organised and accessible when you need them.

### Morph - Configurations

Modular monitor arm