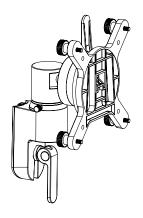

#### Vesa Head

Compatible with Socket Sliders and Arm Sliders. Can be fitted with Vesa Set.

#### Vesa Set

Compatible with Post and Gas Assisted Arms. 75mm & 100mm Vesa complaint.