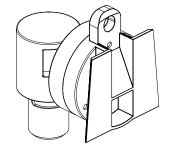

### Top Loading Clamp •

Avoids clashes with under-desk items such as cable trays.

Clamp can also be inset to avoid desk screens, can be bolted through worktops and fit through 80mm grommet holes.

#### **Post Mount**

Fits into post channel 75mm & 100mm Vesa compliant.

#### **Socket Slider**

Fits into Post channel. Compatible with Arms and Vesa Head.