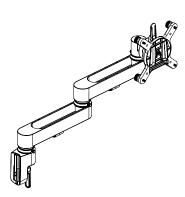

# Morph - Gas Arm Modular gas assisted arm

White:

Black:

Silver:

# Morph - Gas Arm Modular gas assisted arm