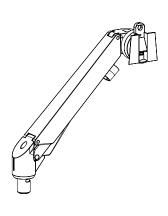

#### Fingertip Adjustment o-

Internal gas spring allows for easy vertical movement of monitors on gas model.

### Monitor Weight 2-12kg

Internal gas spring can be set to suit weight of monitor.