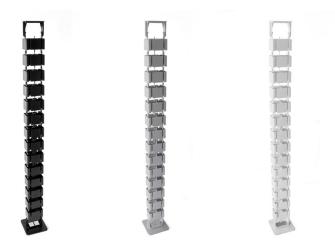

## Motion Cable management

The Motion is a vertical cable management spine which easily transitions from vertical to horizontal hanging and can be fixed using either screws or magnets. The direction of bend can be set at each link and the length can be customised. Motion cable control is perfect for sit stand desking. Pliable flame retardant material makes product easier to fit than most equivalent products.

- Excellent for sit stand work stations
- Easy cable segregation
- Vertical & horizontal cable ways
- Fixable directions
- Magnet & screw attachments included
- Optional weighted base
- Adjustable length