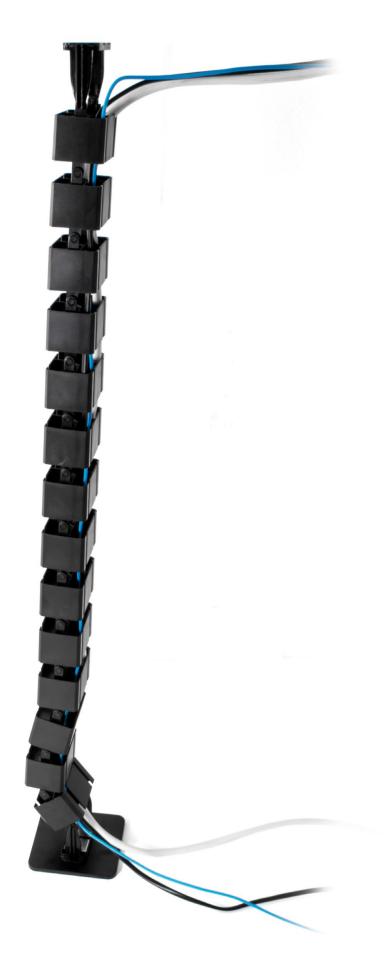

## Motion Cable management

The Motion is a vertical cable management spine which easily transitions from vertical to horizontal hanging and can be fixed using either screws or magnets. The direction of bend can be set at each link and the length can be customised. Motion cable control is perfect for sit stand desking. Pliable flame retardant material makes product easier to fit than most equivalent products.

- Excellent for sit stand work stations
- Easy cable segregation
- Vertical & horizontal cable ways
- Fixable directions
- Magnet & screw attachments included
- Optional weighted base
- Adjustable length