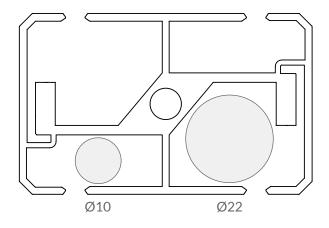

## Max Cable Size

\*All measurements in mm

4 internal segments allows for thorough organisation and segregation of power and data cables. Includes a weighted base and robust cable clips top & bottom. This is a BS6396 compliant cable spine when installed correctly.