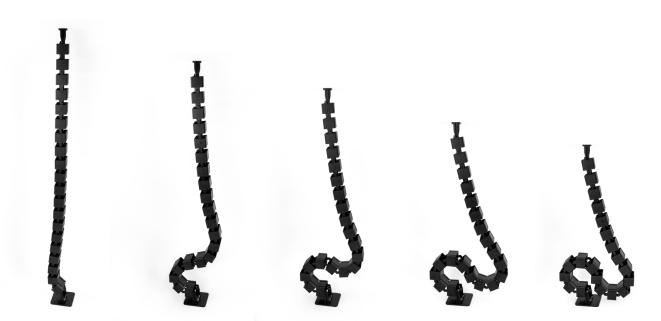

## Motion Cable management

The Motion is a vertical cable management spine which easily transitions from vertical to horizontal hanging and can be fixed using either screws or magnets. The direction of bend can be set at each link and the length can be customised. Motion cable control is perfect for sit stand desking. Pliable flame retardant material makes product easier to fit than most equivalent products.

- Excellent for sit stand work stations
- Easy cable segregation
- Vertical & horizontal cable ways
- Fixable directions
- Magnet & screw attachments included
- Optional weighted base
- Adjustable length